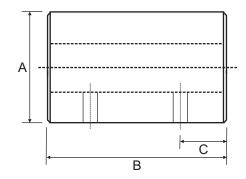

## **DIMENSIONAL DATA**

Lovejoy Rigid Sleeve coupling fit the standards of the industry. These couplings, the simplest type, provide a fixed union between two shafts which are precisely aligned. They are suitable for use in joining any two shafts when flexibility is not required, shaft alignment is maintained and proper bearing support is provided. Bore tolerances are -.000/+.002 inches. These couplings have American Standard Keyways.

| Part No. | Bore | A    | В     | С    |
|----------|------|------|-------|------|
| SC250*   | 6.4  | 12.7 | 19.1  | 4.8  |
| SC312*   | 7.9  | 15.9 | 25.4  | 6.4  |
| SC375*   | 9.5  | 19.1 | 25.4  | 6.4  |
| SC500    | 12.7 | 25.4 | 38.1  | 9.5  |
| SC625    | 15.9 | 31.8 | 50.8  | 12.7 |
| SC750    | 19.1 | 38.1 | 50.8  | 12.7 |
| SC875    | 22.2 | 44.5 | 50.8  | 12.7 |
| SC-1000  | 25.4 | 50.8 | 76.2  | 19.1 |
| SC-1125  | 28.6 | 53.8 | 76.2  | 19.1 |
| SC-1250  | 31.8 | 57.2 | 101.6 | 25.4 |
| SC-1375  | 34.9 | 63.5 | 114.3 | 25.4 |