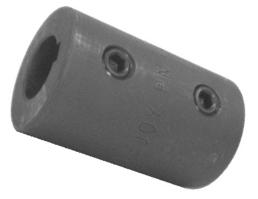

## **RIGID SLEEVE COUPLING - INCH**

## **RIGID SLEEVE**

## **DIMENSIONAL DATA**

Lovejoy Rigid Sleeve coupling fit the standards of the industry. These couplings, the simplest type, provide a fixed union between two shafts which are precisely aligned. They are suitable for use in joining any two shafts when flexibility is not required, shaft alignment is maintained and proper bearing support is provided. Bore tolerances are -.000/+.002 inches. These couplings have American Standard Keyways.